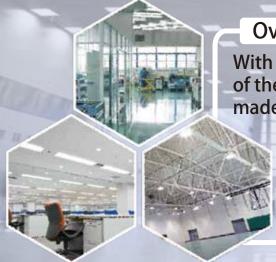

## Overview

With the rapid development of information technology, some of the actions that had to be made by human actions can be made by the technology, the light control is one of them.

> Through the system to control the lighting can not only save electricity to achieve the purpose of energy conservation, but also create a variety of situations through a series of operation settings.

## **Architecture**

Using intelligent light control system. Situational control can be done with reliable control function, and can remote control lighting equipment. If an abnormal condition occured, the system will issue a warning notice.